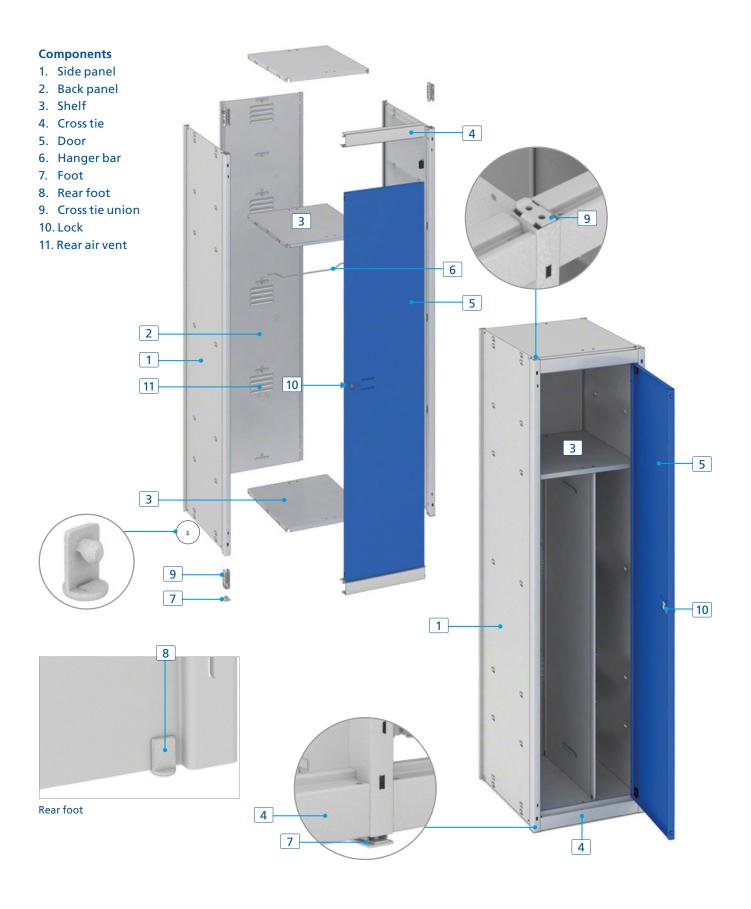

# Components

Versatility and adaptability for all types of uses

4 Metal lockers mecalux.com.tr

Rear air vent (11) The vents are located on the back panels, leaving the front completely smooth.

The 40 cm wide locker doors are reinforced. Single door units are made out of two panels assembled together but not welded, which provides high rigidity and a perfect finish.

# Plinth

Plinth prevents the accumulation of dirt under the locker, in addition to providing a clean-cut finish to the set.

Lockers with legs are installed in places that need constant cleaning of the changing room floors.