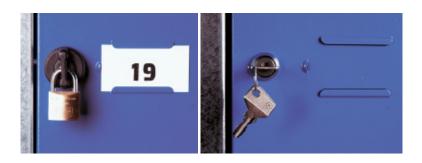

#### Lock and card holder

There are two kinds of locks, for keys and set up for padlock use. Beside, there is a practical card holder for the personal identification of each locker.