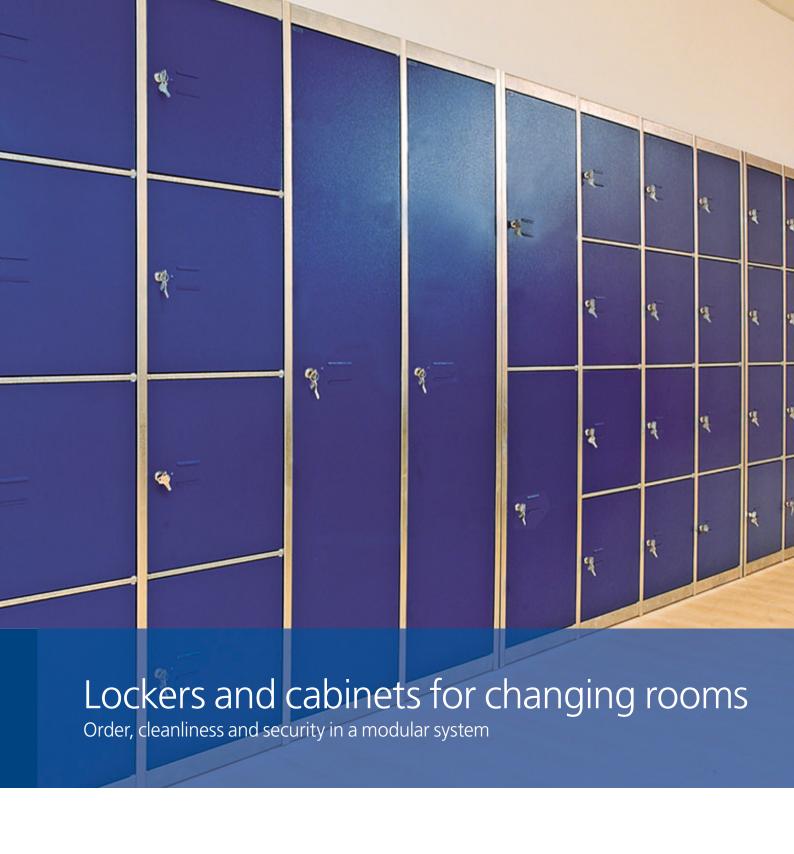

a modular system with multiple configurations, adapting

The metal cabinets or lockers for changing rooms provide a compact, visually attractive design that integrates into any setting: offices, gyms, cloakrooms, sports clubs, etc.

They come with frames built into the sides, exclusive attachment systems, with and without legs, etc. Each of its components has been studied to form an altogether robust unit.

2 Metal lockers mecalux.com.tr