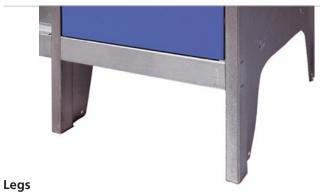

### Modular system

There are multiple possible standard combinations and accessories. Starting with an initial block, up to four additional units can be assembled, creating homogeneous sets.

- One, two or four doors: the modular door system allows partitioning of space as needed.
- Two models and three different widths: models with and without legs are manufactured in three widths: 25, 30 and 40 cm. Legless models are 180 cm high, 195 cm high with legs, and always 50 cm deep.
- Reversible doors: doors can be installed opening to the left or right. Garments and personal items are easily placed thanks to a frame designed to open fully.
- **Interior layout:** the placement of shelves and vertical dividers make different distributions of the space inside.