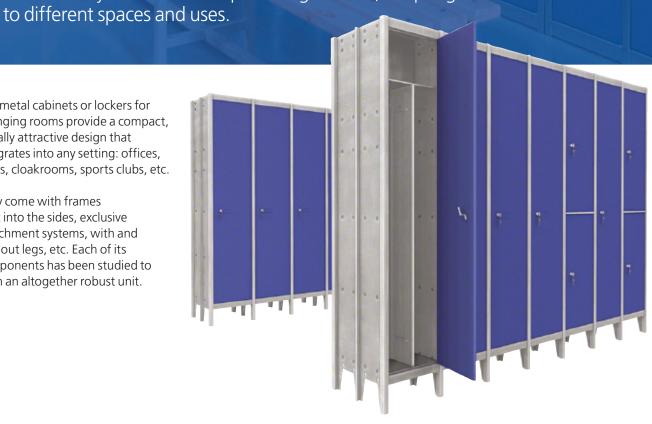

a modular system with multiple configurations, adapting

The metal cabinets or lockers for changing rooms provide a compact, visually attractive design that integrates into any setting: offices, gyms, cloakrooms, sports clubs, etc.

They come with frames built into the sides, exclusive attachment systems, with and without legs, etc. Each of its components has been studied to form an altogether robust unit.

2 Metal lockers mecalux.com.tr

### Modular system

There are multiple possible standard combinations and accessories. Starting with an initial block, up to four additional units can be assembled, creating homogeneous sets.

- One, two or four doors: the modular door system allows partitioning of space as needed.
- Two models and three different widths: models with and without legs are manufactured in three widths: 25, 30 and 40 cm. Legless models are 180 cm high, 195 cm high with legs, and always 50 cm deep.
- Reversible doors: doors can be installed opening to the left or right. Garments and personal items are easily placed thanks to a frame designed to open fully.
- **Interior layout:** the placement of shelves and vertical dividers make different distributions of the space inside.