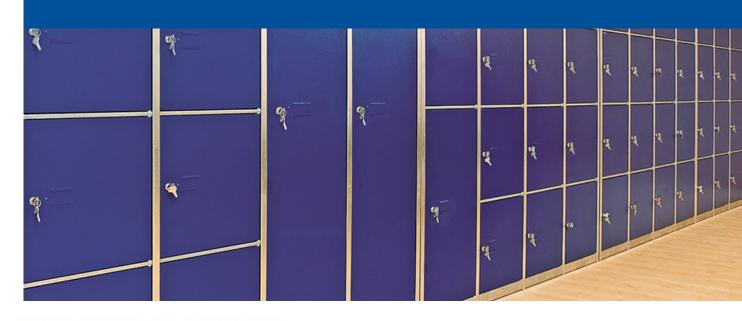

a modular system with multiple configurations, adapting

The metal cabinets or lockers for changing rooms provide a compact, visually attractive design that integrates into any setting: offices, gyms, cloakrooms, sports clubs, etc.

They come with frames built into the sides, exclusive attachment systems, with and without legs, etc. Each of its components has been studied to form an altogether robust unit.

2 Metal lockers mecalux.com.tr

# Advantages

Flexibility and an easy boltless assembly

## Style and sturdiness

A compact design with a professional finish suited to any setting.