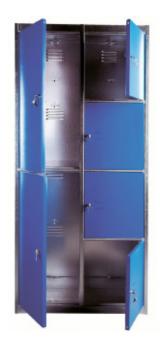

a modular system with multiple configurations, adapting

The metal cabinets or lockers for changing rooms provide a compact, visually attractive design that integrates into any setting: offices, gyms, cloakrooms, sports clubs, etc.

They come with frames built into the sides, exclusive attachment systems, with and without legs, etc. Each of its components has been studied to form an altogether robust unit.

2 Metal lockers mecalux.com.tr

### Modular system

There are multiple possible standard combinations and accessories. Starting with an initial block, up to four additional units can be assembled, creating homogeneous sets.

- One, two or four doors: the modular door system allows partitioning of space as needed.
- Two models and three different widths: models with and without legs are manufactured in three widths: 25, 30 and 40 cm. Legless models are 180 cm high, 195 cm high with legs, and always 50 cm deep.
- Reversible doors: doors can be installed opening to the left or right. Garments and personal items are easily placed thanks to a frame designed to open fully.
- **Interior layout:** the placement of shelves and vertical dividers make different distributions of the space inside.