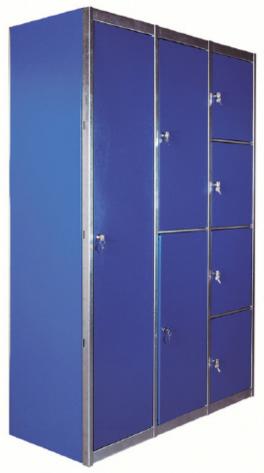

### Modular system

There are multiple possible standard combinations and accessories. Starting with an initial block, up to four additional units can be assembled, creating homogeneous sets.

- One, two or four doors: the modular door system allows partitioning of space as needed.
- Two models and three different widths: models with and without legs are manufactured in three widths: 25, 30 and 40 cm. Legless models are 180 cm high, 195 cm high with legs, and always 50 cm deep.
- Reversible doors: doors can be installed opening to the left or right. Garments and personal items are easily placed thanks to a frame designed to open fully.
- **Interior layout:** the placement of shelves and vertical dividers make different distributions of the space inside.

#### **Internal dividers**

A vertical partition located in the centre of the locker can divide the space inside into two separate compartments. In 40 cm wide ones the divider can be displaced.

#### Lock and card holder

There are two kinds of locks, for keys and set up for padlock use. Beside, there is a practical card holder for the personal identification of each locker.