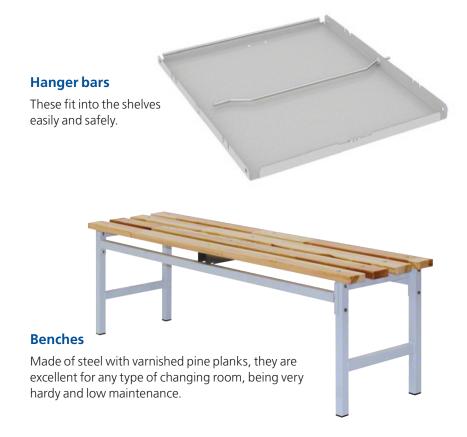

# Accessories

The system incorporates different accessories to create custom combinations

### **Sloping tops**

This element fits into the sides of the lockers and allows easy cleaning of the top. It also prevents objects from accumulating or being placed there. A double top piece to cover two units or a single piece are available.