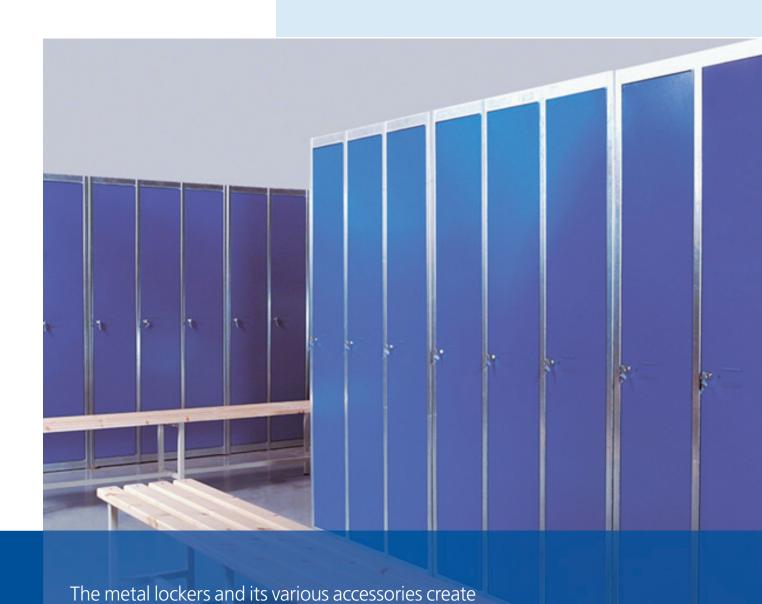

# Easy assembly

Putting together these lockers is incredibly simple, with no bolts or tools needed.

They come in groups of five units, making it possible to align as many lockers as wanted, regardless of their type.