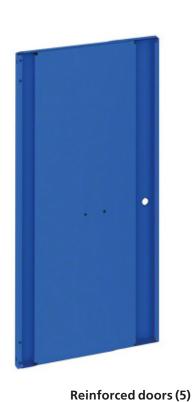

# Quality guaranteed

They are manufactured in cold rolled steel, treated with high-quality, unique processes that ensure high durability and anticorrosion properties.

- All the structural components are made of galvanised sheet metal.
- The **doors** are painted in RAL 5010 blue with an embossed finish. For galvanised finishes, please consult the technical department.