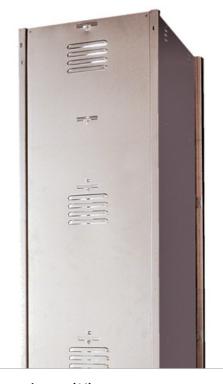

# Components

Versatility and adaptability for all types of uses

4 Metal lockers mecalux.com.tr

Rear air vent (11) The vents are located on the back panels, leaving the front completely smooth.

The 40 cm wide locker doors are reinforced. Single door units are made out of two panels assembled together but not welded, which provides high rigidity and a perfect finish.