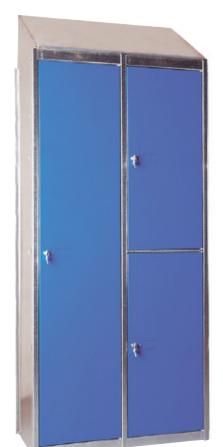

### Modular system

There are multiple possible standard combinations and accessories. Starting with an initial block, up to four additional units can be assembled, creating homogeneous sets.

- One, two or four doors: the modular door system allows partitioning of space as needed.
- Two models and three different widths: models with and without legs are manufactured in three widths: 25, 30 and 40 cm. Legless models are 180 cm high, 195 cm high with legs, and always 50 cm deep.
- Reversible doors: doors can be installed opening to the left or right. Garments and personal items are easily placed thanks to a frame designed to open fully.
- **Interior layout:** the placement of shelves and vertical dividers make different distributions of the space inside.

# Easy assembly

Putting together these lockers is incredibly simple, with no bolts or tools needed.

They come in groups of five units, making it possible to align as many lockers as wanted, regardless of their type.

# Plinth

Plinth prevents the accumulation of dirt under the locker, in addition to providing a clean-cut finish to the set.

Lockers with legs are installed in places that need constant cleaning of the changing room floors.